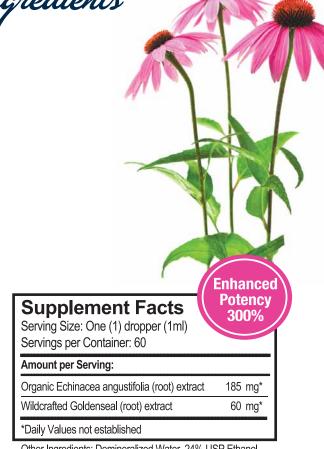

## Pro Echinacea Goldenseal

Now 300% more potent!

Supports Healthy Immune Function\*

Organic & Wildcrafted Ingredients

Using a proprietary extraction methodology and certified organic and wildcrafted ingredients provides a high-potency array of active constituents including echinacosides, polysaccharides, alkylamides and isoquinoline alkaloids.

#### Recommended Adult Dosage:

One dropper (1ml) three times daily or as directed by your health care professional. May be added to 1/2 glass of water or juice.

NET 2 FL. 0Z. (60ml)

Pro Echinacea Goldenseal

Other Ingredients: Demineralized Water, 24% USP Ethanol and 20% Glycerin